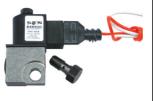

## FUEL PUMPS and SOLENOIDS

 Ours comes standard with fuel pressure gauge and is pre-adjusted to 140 PSI for the cleanest burn in the industry

**#1399** \$74.95 SunTec Pump, A2VA7116

• Solenoids fit Beckett & Suntec #1418 for 120 Volt \$32.01 #1417 for 12 Volt \$33.26