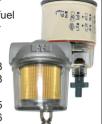

### FUEL FILTERS

- Removes water from fuel
- M-T-M is the #1 Seller

**#1794** M-T-M \$37.58 **#1793** Element \$15.58

**#1419** Racor \$44.95 **#1420** Element \$19.16