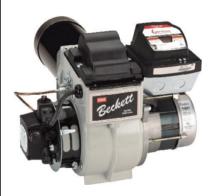

# **BECKETT BURNERS for Power Washers**

Ours are the only burners that include a fuel pressure gauge and is preset to 140 psi for maximum burn efficiency.

**#1390** \$415.35 12 Volt ADC heats water up to 6 GPM

**#1391** \$525.97

12 Volt SDC heats water over 6 GPM

**#1393** \$357.74

115 Volt AFG heats water up to 6 GPM

**#1394** \$435.73

115 Volt SF heats water over 6 GPM