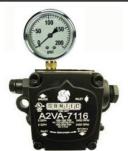

## FUEL PUMPS and SOLENOIDS

 Ours comes standard with fuel pressure gauge and is pre-adjusted to 140 PSI for the cleanest burn in the industry

**#1399** \$74.95 SunTec Pump, A2VA7116

• Solenoids fit Beckett & Suntec #1418 for 120 Volt \$32.01 #1417 for 12 Volt \$33.26